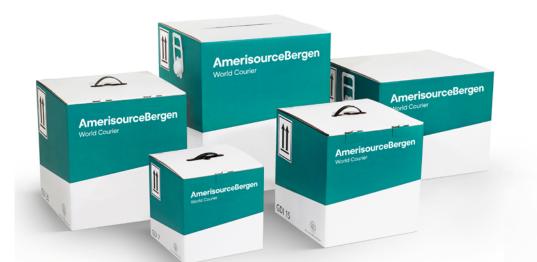

### Configure your ideal solution

From GDI 7L to GDI 80L, tailored precisely for payload.

# Specifications

| Size                      | GDI 7L                                      | GDI 15L                              | GDI 30L                               | GDI 45L                               | GDI 80L                               |
|---------------------------|---------------------------------------------|--------------------------------------|---------------------------------------|---------------------------------------|---------------------------------------|
| System type               | Dry ice                                     |                                      |                                       |                                       |                                       |
| Temperature qualification | 24 hours (-60°C)<br>48 hours (-20°C)        | 72 hours (-60°C)<br>96 hours (-20°C) | 96 hours (-60°C)<br>120 hours (-20°C) | 96 hours (-60°C)<br>144 hours (-20°C) | 96 hours (-60°C)<br>120 hours (-20°C) |
| Temperature ranges        | Deep frozen: -60°C<br>Deep frozen: -20°C    |                                      |                                       |                                       |                                       |
| Size                      | 30.8x30.8x31cm                              | 40.3x39.6x41.6cm                     | 46.5x45.8x47.8cm                      | 57x52x44cm                            | 57x52x63.5cm                          |
| Volumetric weight         | 4.9kg                                       | 11.1kg                               | 17kg                                  | 21.7kg                                | 31.4kg                                |
| Sustainability impact     | Single use, disposable and fully recyclable |                                      |                                       |                                       |                                       |
| Certification & approvals | ISTA 7D & PI 650                            |                                      |                                       |                                       |                                       |